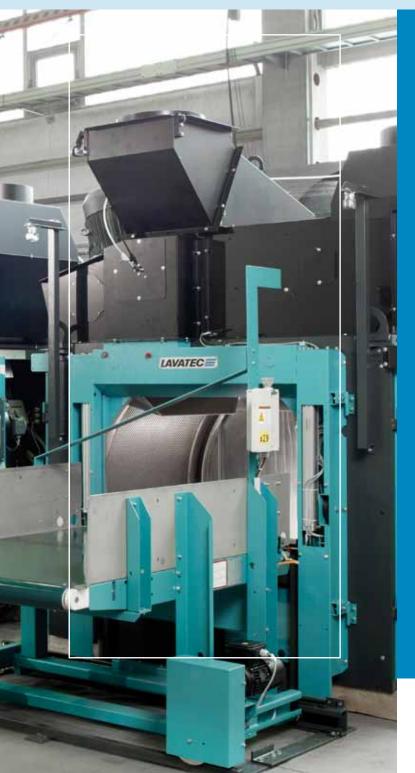

## Advantages:

The extremely economic series of transfer tumblers. This line will provide more flexibility and less costs. Well proved mechanics is combined with State-of-the-Art technology. Loading and unloading is eased by cleverly conceived solutions — easy and safe.

## Highlights:

- Variable heating (Gas, electricty, steam, hot oil or hot water)
- Easy unloading by automatic tilting
- Vertikal sliding doors for optional loading and unloading
- Manual or automatic cleaning of lint screens
- Options for highly effective drum sealing either by felt or teflon bars
- Multi phase temperature control with infrared system
- Variable air circulation control