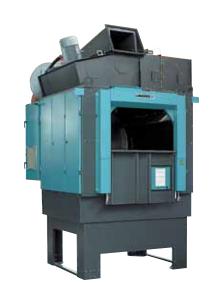

## Takt-Trockner in Dampf- oder Gas-Ausführung

| TT 733 | 63 kg |
|--------|-------|
| TT 735 | 95 kg |

TT 745 132 kg with a filling ratio of 1:20 TT 746 (stand-alone dryer) 132 kg with a filling ratio of 1:20

TT 748 188 kg
TT 756 210 kg
TT 757 270 kg