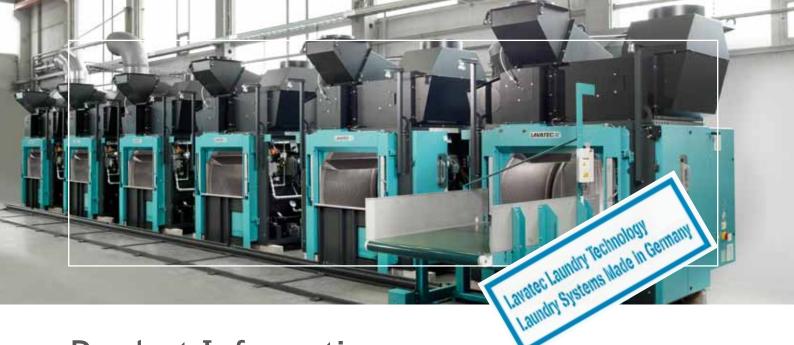

## Advantages:

The extremely economic series of transfer tumblers. This line will provide more flexibility and less costs. Well proved mechanics is combined with State-of-the-Art technology. Loading and unloading is eased by cleverly conceived solutions — easy and safe.

## Highlights:

- Variable heating (Gas, electricty, steam, hot oil or hot water)
- Easy unloading by automatic tilting
- Vertikal sliding doors for optional loading and unloading
- Manual or automatic cleaning of lint screens
- Options for highly effective drum sealing either by felt or teflon bars
- Multi phase temperature control with infrared system
- Variable air circulation control