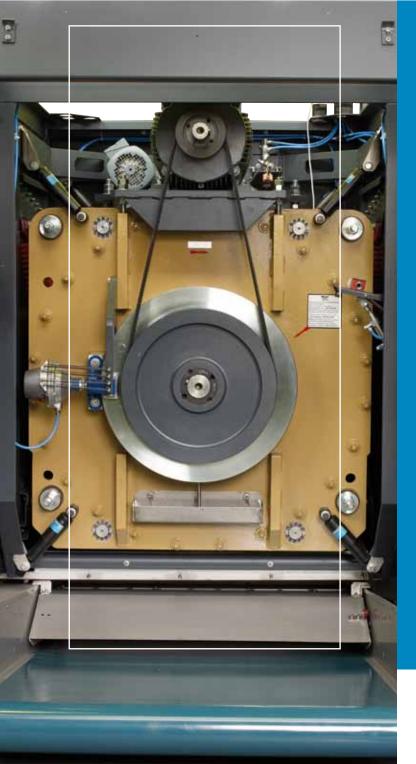

#### Advantages:

Also delicate textiles will be drained gently and efficiently by the programmable centrifuges. The sturdy centrifuges will run smoothly even with heavy and stiff textiles. Strong pumps and filters will provide the recycling of the water. High driving speed and easy-to-handle loading and unloading will allow very short cycle times. This makes the centrifuges an ideal completion for large washing machines.

### Highlights:

- · Energy saving through drive propulsion reco-
- High end internal lining of the drums is gentle to the fabric and eases the removal of laundry from the drum
- · Discharge axial, left or right possible
- Easy programming