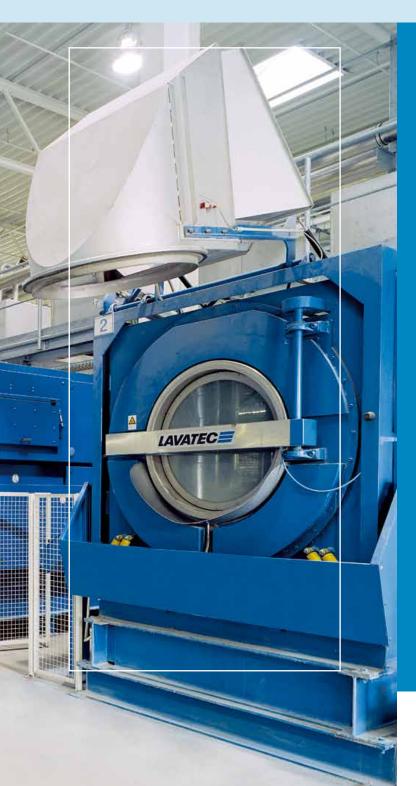

#### Advantages:

The robust and long living Washer Extractors with frontal loading are especially designed to wash large quantities in a highly effective and cost saving manner. The easy to programm control supervises all relevant parameters for any type of textiles. The dosing of water and detergents is done automatically according the actual weight loaded. So the machine will run the optimal consumption at any time.

#### Highlights:

- Easy unloading by inclining
- Large drum door eases loading and unloading
- Variable drum speed
- Supplemental loading and unloading devices (optional)
- All types of heating available
- Many ecologic details for energy saving and for recycling