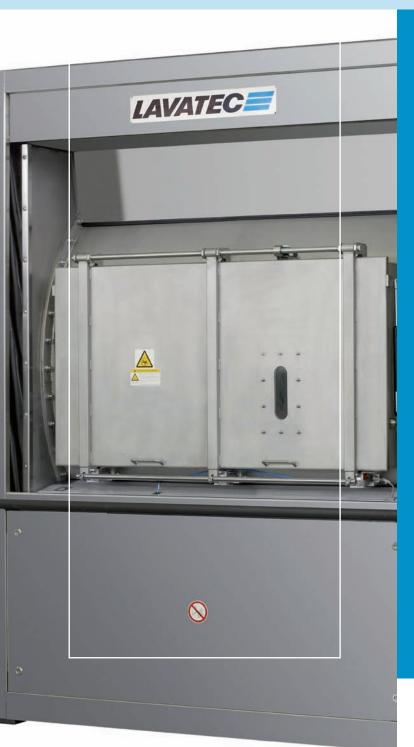

#### Advantages:

The robust Washer Extractors with passthrough loading are especially suitable for laundry with high hygienic requirements. You can choose between reliable construction: Pullmann Drum design or Ypsilon Drum design. The size range will be the optimal solution for every need.

#### **Highlights:**

- Variable drum partitioning
- Automatic adjustment of the amout of water and detergents based on the actual weight of load
- Ergonomic loading and unloading with useful options
- All types of heating available
- Many features for ecologic energy saving and for the recycling of water and detergents
- Weighing equipment optional