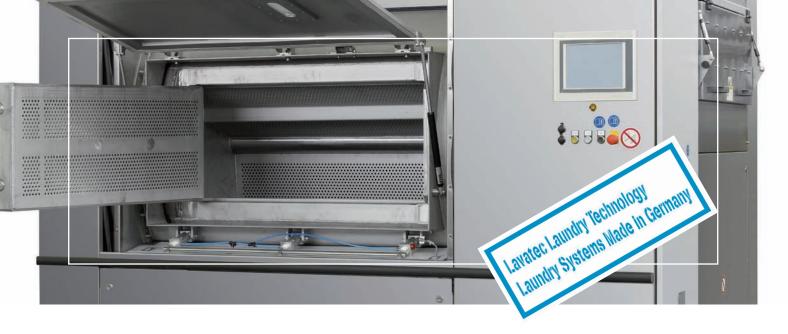

#### Advantages:

The robust Washer Extractors with passthrough loading are especially suitable for laundry with high hygienic requirements. You can choose between reliable construction: Pullmann Drum design or Ypsilon Drum design. The size range will be the optimal solution for every need.

#### **Highlights:**

- Variable drum partitioning
- Automatic adjustment of the amout of water and detergents based on the actual weight of load
- Ergonomic loading and unloading with useful options
- All types of heating available
- Many features for ecologic energy saving and for the recycling of water and detergents
- Weighing equipment optional