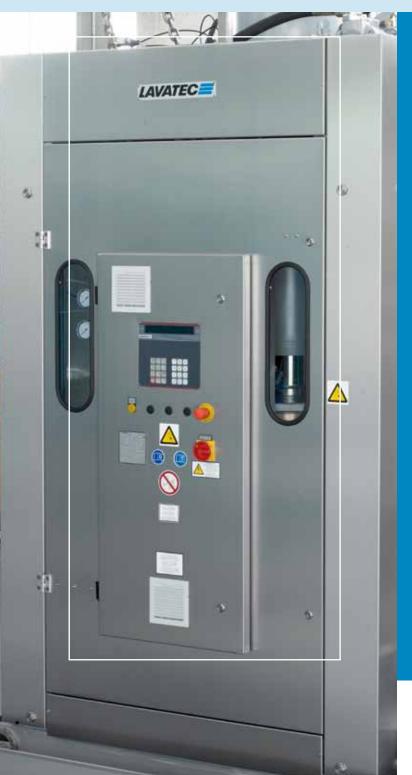

#### Advantages:

The sturdy hydraulic presses extract the water from the textiles in an optimal and even process. You can set up individual programms for every single type of fabric and the software will adjust the pressure according to the loaded weight – dependent on type of laundry. You will achieve a reproduceable high-quality result every time – with short cycle times.