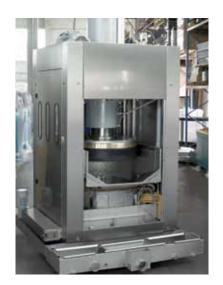

## Water Extraction Presses. LP Series

| LP 561 | 25 kg, max. 30 bar           |
|--------|------------------------------|
| LP 571 | 35 / 50 / 60 kg, max. 30 bar |
| LP 572 | 60 kg, max. 40 bar           |
| LP 581 | 60 kg, max. 50 bar           |
| LP 582 | 70 kg, max. 50 bar           |
| LP 583 | 90 / 100 kg, max. 50 bar     |

#### Advantages:

The sturdy hydraulic presses extract the water from the textiles in an optimal and even process. You can set up individual programms for every single type of fabric and the software will adjust the pressure according to the loaded weight – dependent on type of laundry. You will achieve a reproduceable high-quality result every time – with short cycle times.

### Highlights:

- Optimal draining through innovative drainage plate
- Universal and durable membrane for any temperature range
- Direction of discharge variable, modifiable also at a later time
- Robust, safe basket guidance
- Variable transport of goods (optional)